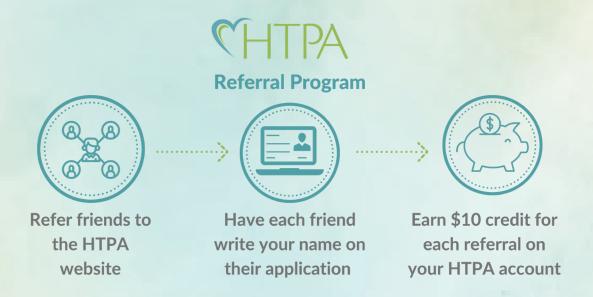

## HTPA MEMBER REFERRAL PROGRAM

### Refer and Earn \$10!

We are always interested in serving more Healing Touch practitioners and students and giving them the opportunity to access energy education, business, and community support, while having a voice and a means to actively participate in the future of Healing Touch. If you love HTPA's mission as much as we do, we'd appreciate you spreading the word!

For every referral you make to HTPA that results in a Professional Level Membership purchase, you'll earn a \$10 credit in your HTPA account to use towards your membership renewal fee or any HTPA program or event.

It's easy! Just have your referrals enter your first and last name in the "Referral By" space on their HTPA professional member application at www.HTProfessionalAssociation.com and we will add the \$10 credit to your HTPA account. Thank you for your continued support!